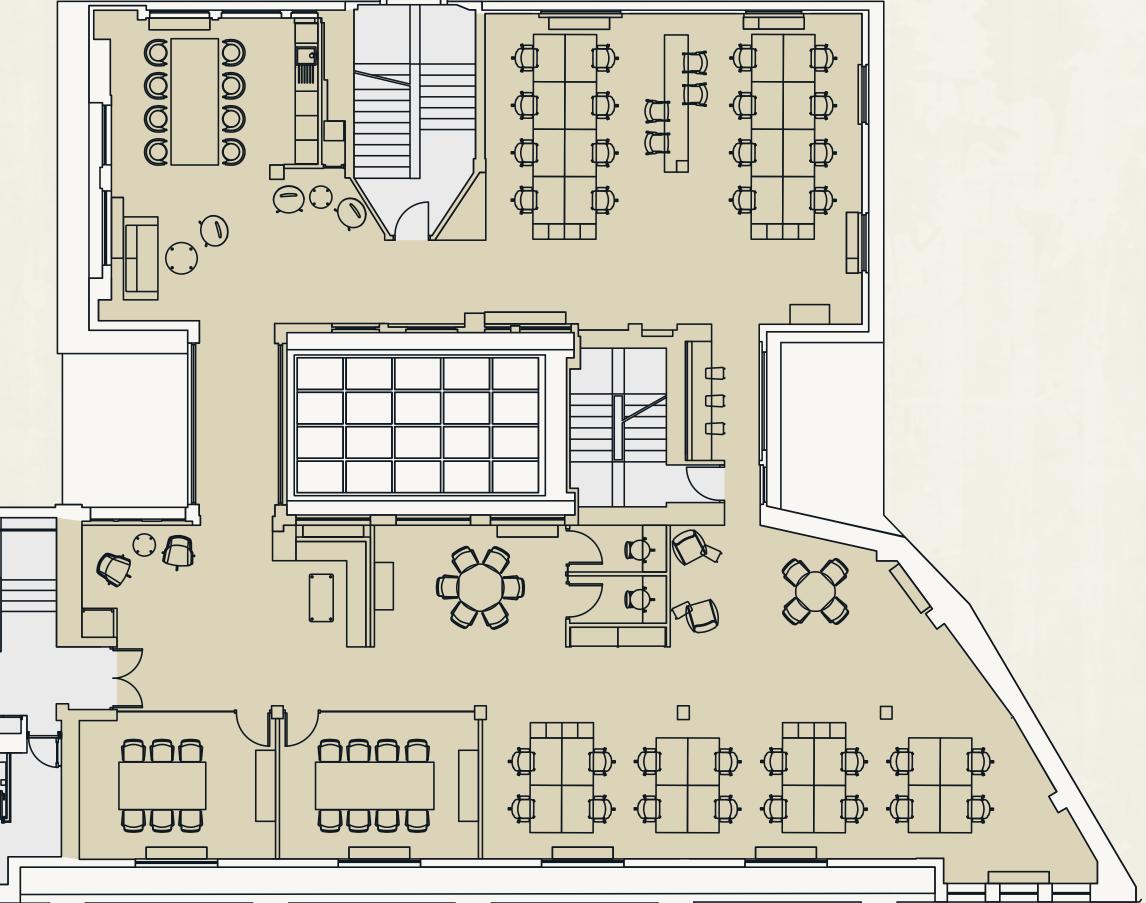

# 67HFLOOR 3,647 SQ FT (339 SQ M)

Available Q2 2025

| 01<br>01<br>01 |
|----------------|
|                |
| 01             |
| 01             |
| 01             |
| 01             |
| 02             |
| 10             |
| 32             |
|                |

#### Office Ocre

Floor plans not to scale. For indicative purposes only.

Charterhouse Street