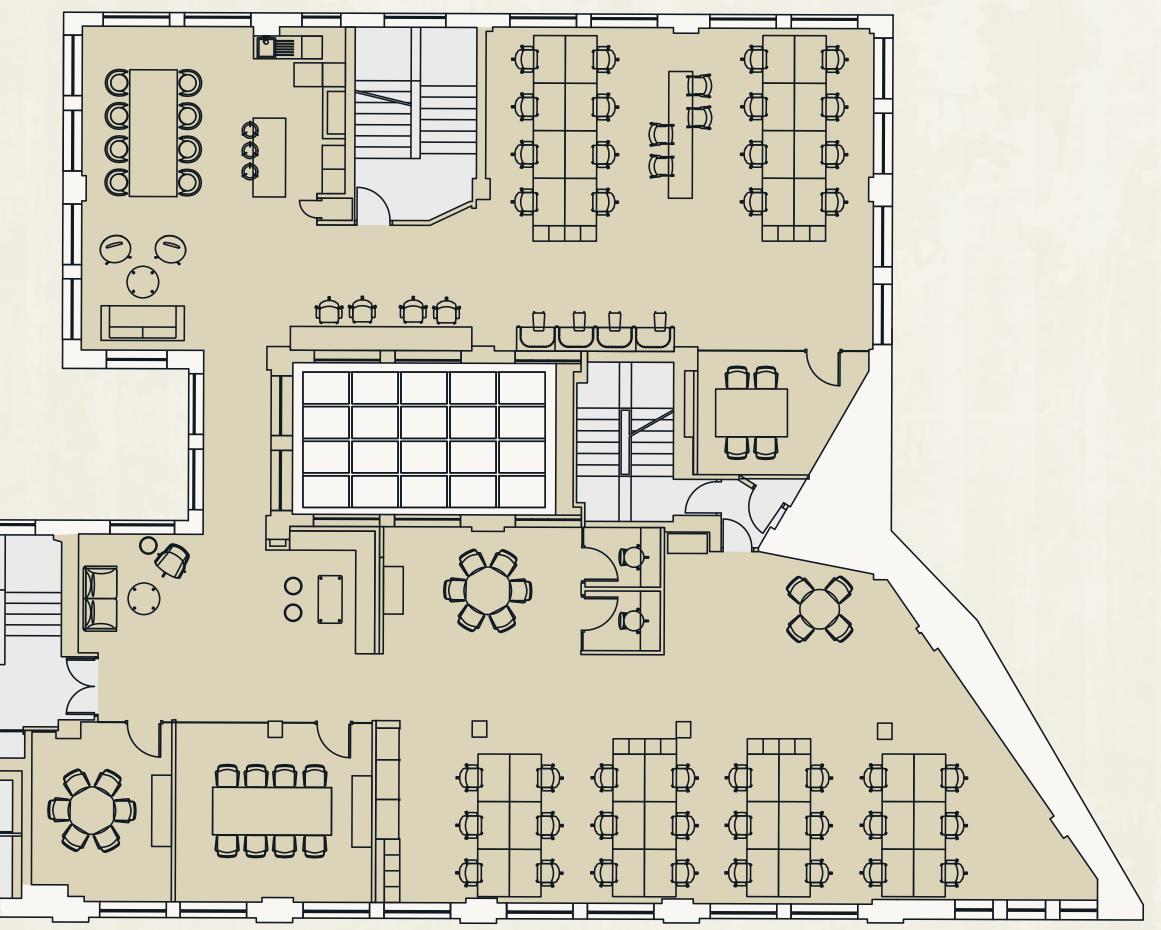

# **3RD FLOOR** 4,069 SQ FT (378 SQ M)

Available Q2 2025

| Total workstations          | 40 |
|-----------------------------|----|
| Welcome area                | 01 |
| Kitchenette / breakout area | 01 |
| 4 person meeting room       | 01 |
| 6 person meeting room       | 01 |
| 8 person meeting room       | 01 |
| Collaboration area          | 01 |
| Zoom rooms                  | 02 |
| Agile working spaces        | 10 |
| Open plan workstations      | 40 |

#### Office Core

Floor plans not to scale. For indicative purposes only.

**Charterhouse Street** 