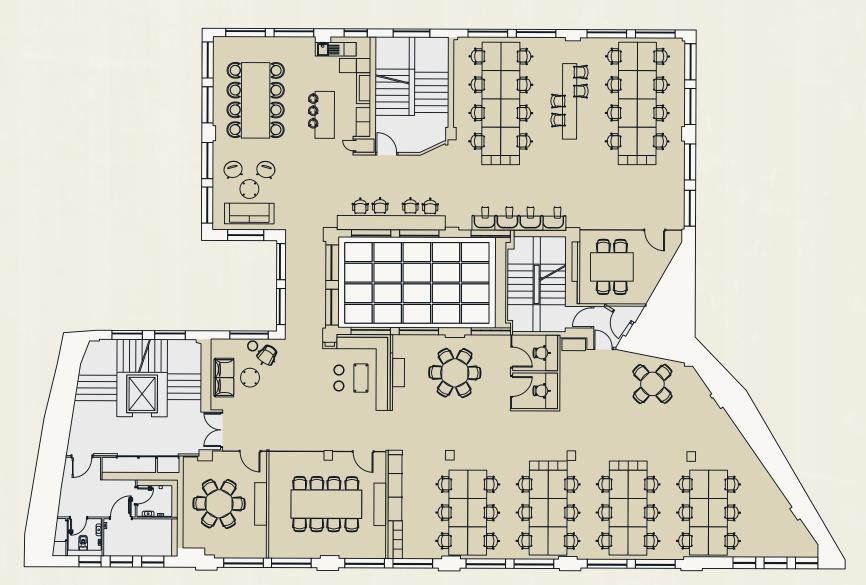

### SPACE PLANS

| Floor | Sq ft | Sq m  |
|-------|-------|-------|
| 6th   | 3,647 | 339   |
| 3rd   | 4,069 | 378   |
| Total | 7,716 | 716.8 |

Office

Core

Floor plans not to scale.
For indicative purposes only.

#### 6TH FLOOR - 3,647 SQ FT (339 SQ M)

Available Now

Charterhouse Street

| Open plan workstations | 32 |
|------------------------|----|
| Agile working spaces   | 10 |
| Zoom rooms             | 02 |
| Collaboration area     | 01 |
| 8 person meeting room  | 01 |
|                        |    |