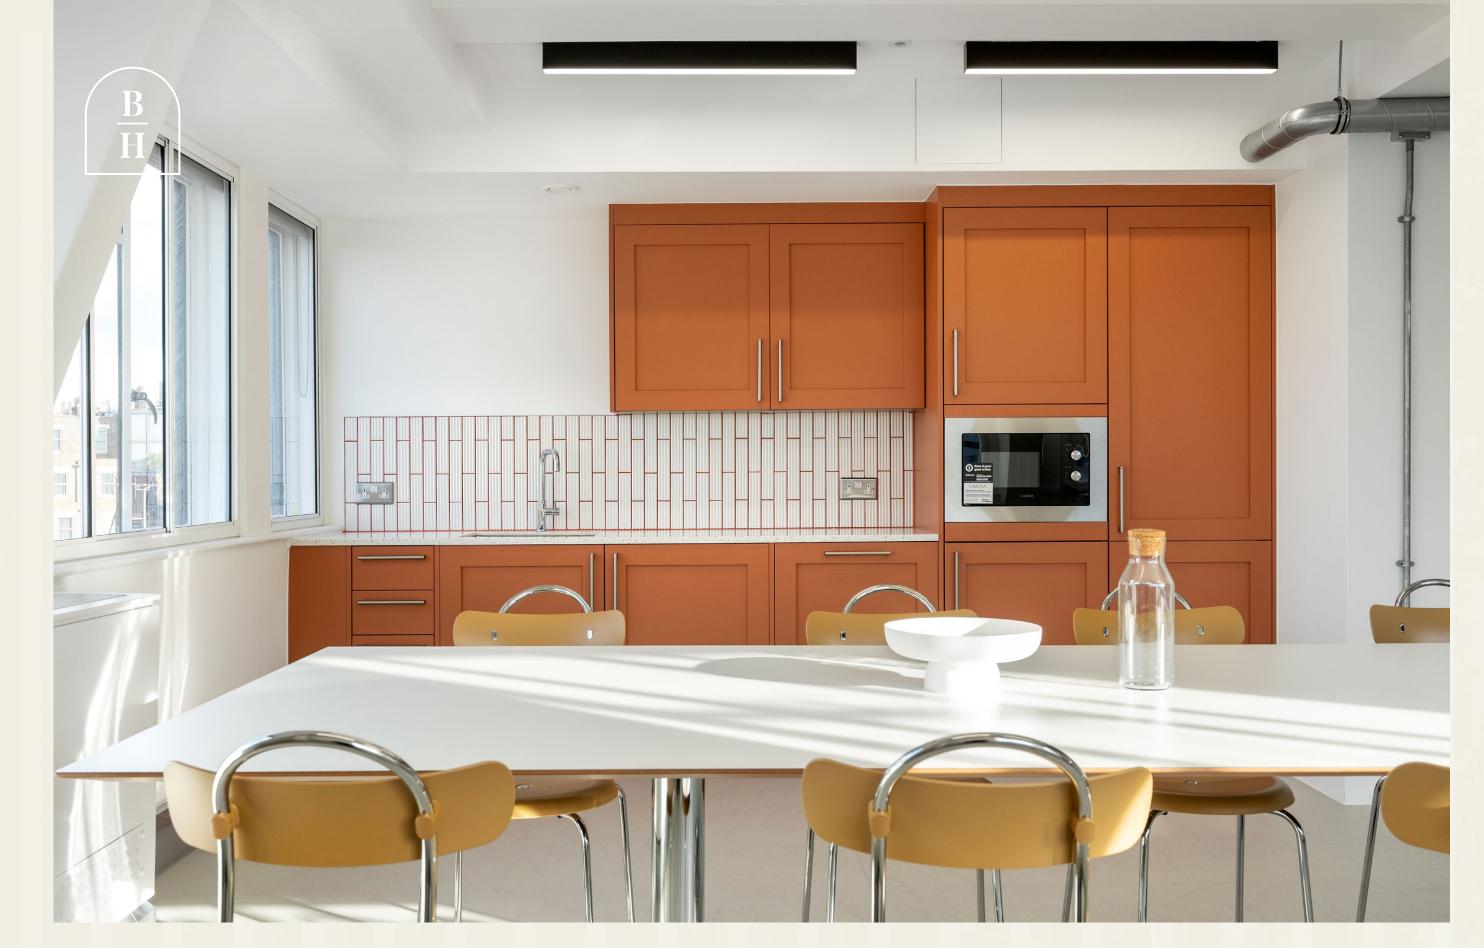

# FARRINGDON WORKSPACE

Boundary House is a 35,000 sq ft ex warehouse building in the heart of Farringdon, providing high quality office space and first class tenant amenities.

The sixth floor has been extensively refurbished to offer 3,647 sq ft of fully fitted plug and play space. The 3rd floor, which comprises 4,069 sq ft, is also undergoing refurbishment and will be ready in May 2025 – also providing fully fitted space.