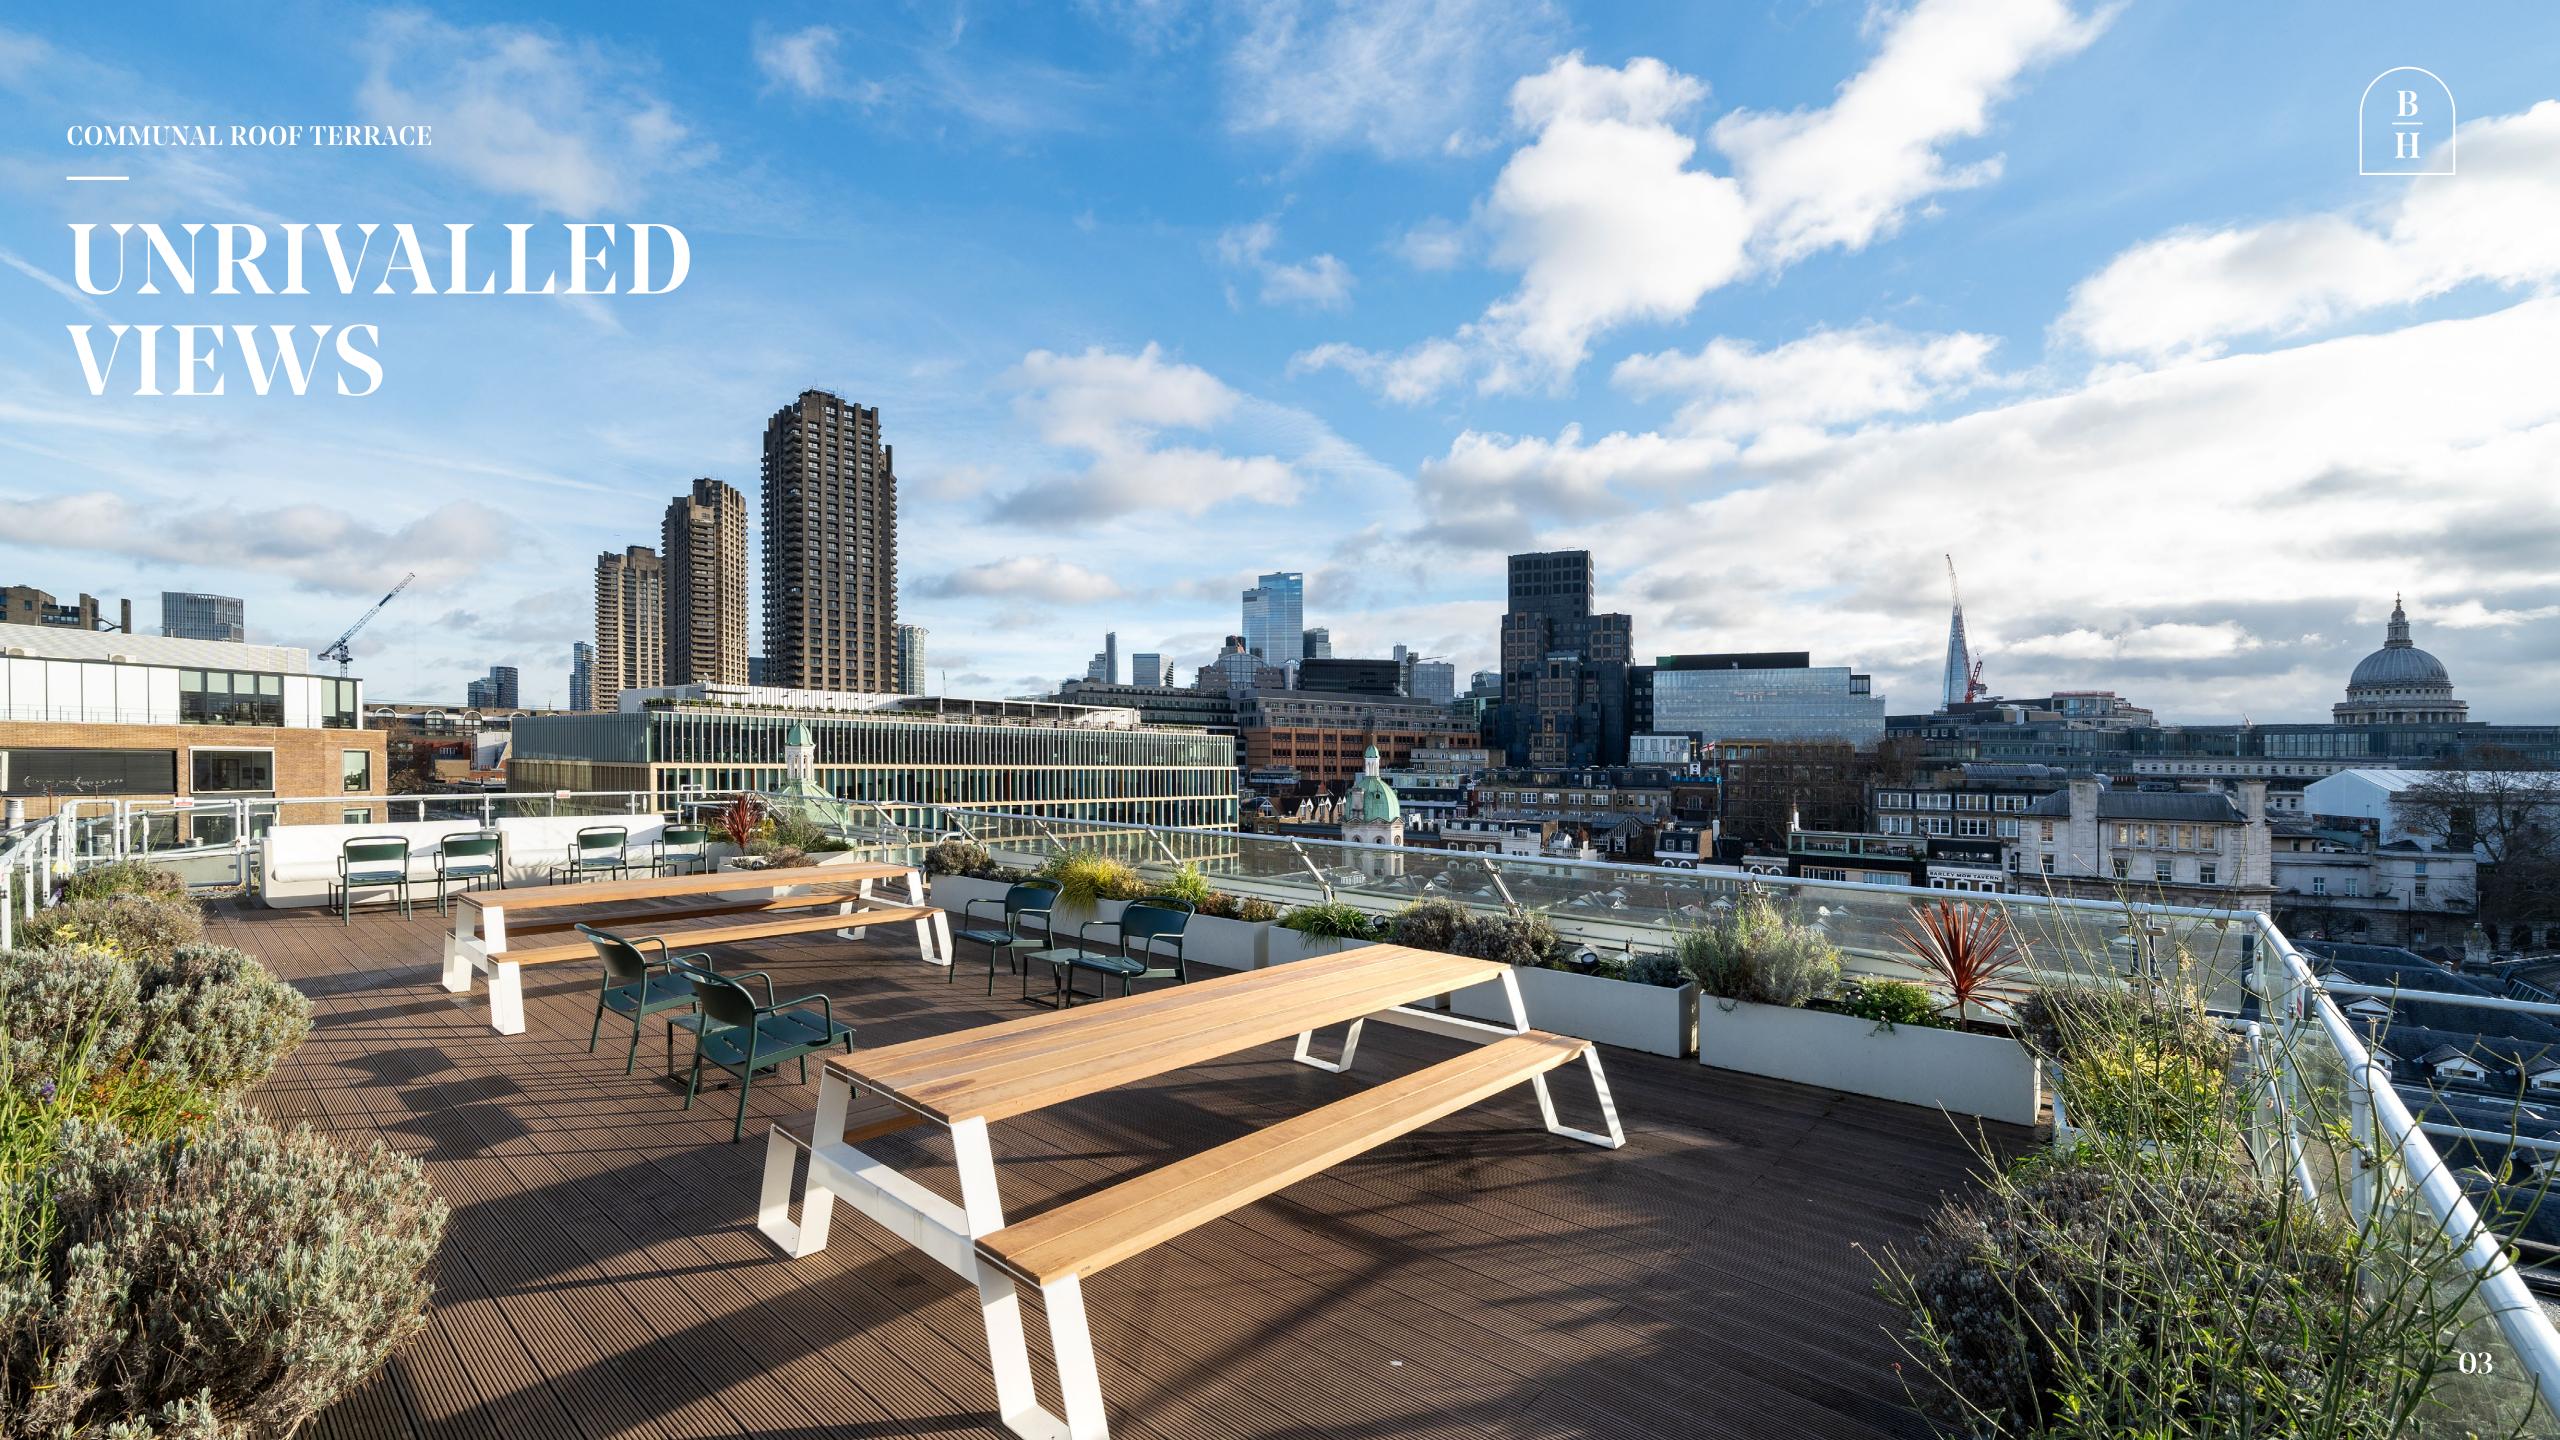

WAREHOUSE STYLE BUILDING

FULLY REFURBISHED

FULLY FITTED SPACE

COMMUNAL ROOF TERRACE

**NEWLY REFURBISHED** 

**SHOWERS & LOCKERS** 

MANNED RECEPTION

PASSENGER LIFT