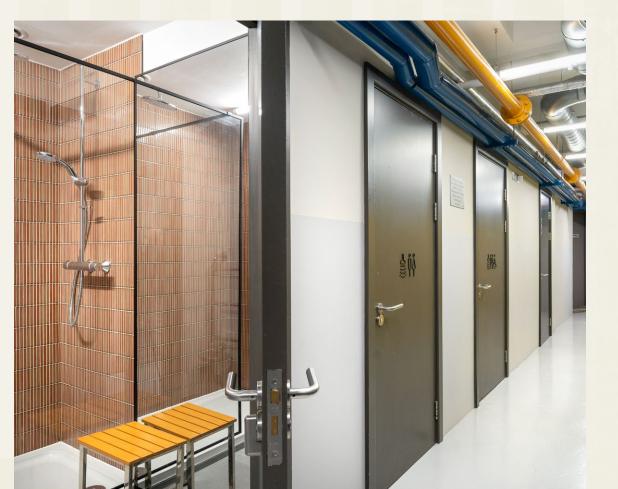

WAREHOUSE STYLE BUILDING

FULLY REFURBISHED

FULLY FITTED SPACE

COMMUNAL ROOF TERRACE

**NEWLY REFURBISHED** 

**SHOWERS & LOCKERS** 

MANNED RECEPTION

PASSENGER LIFT