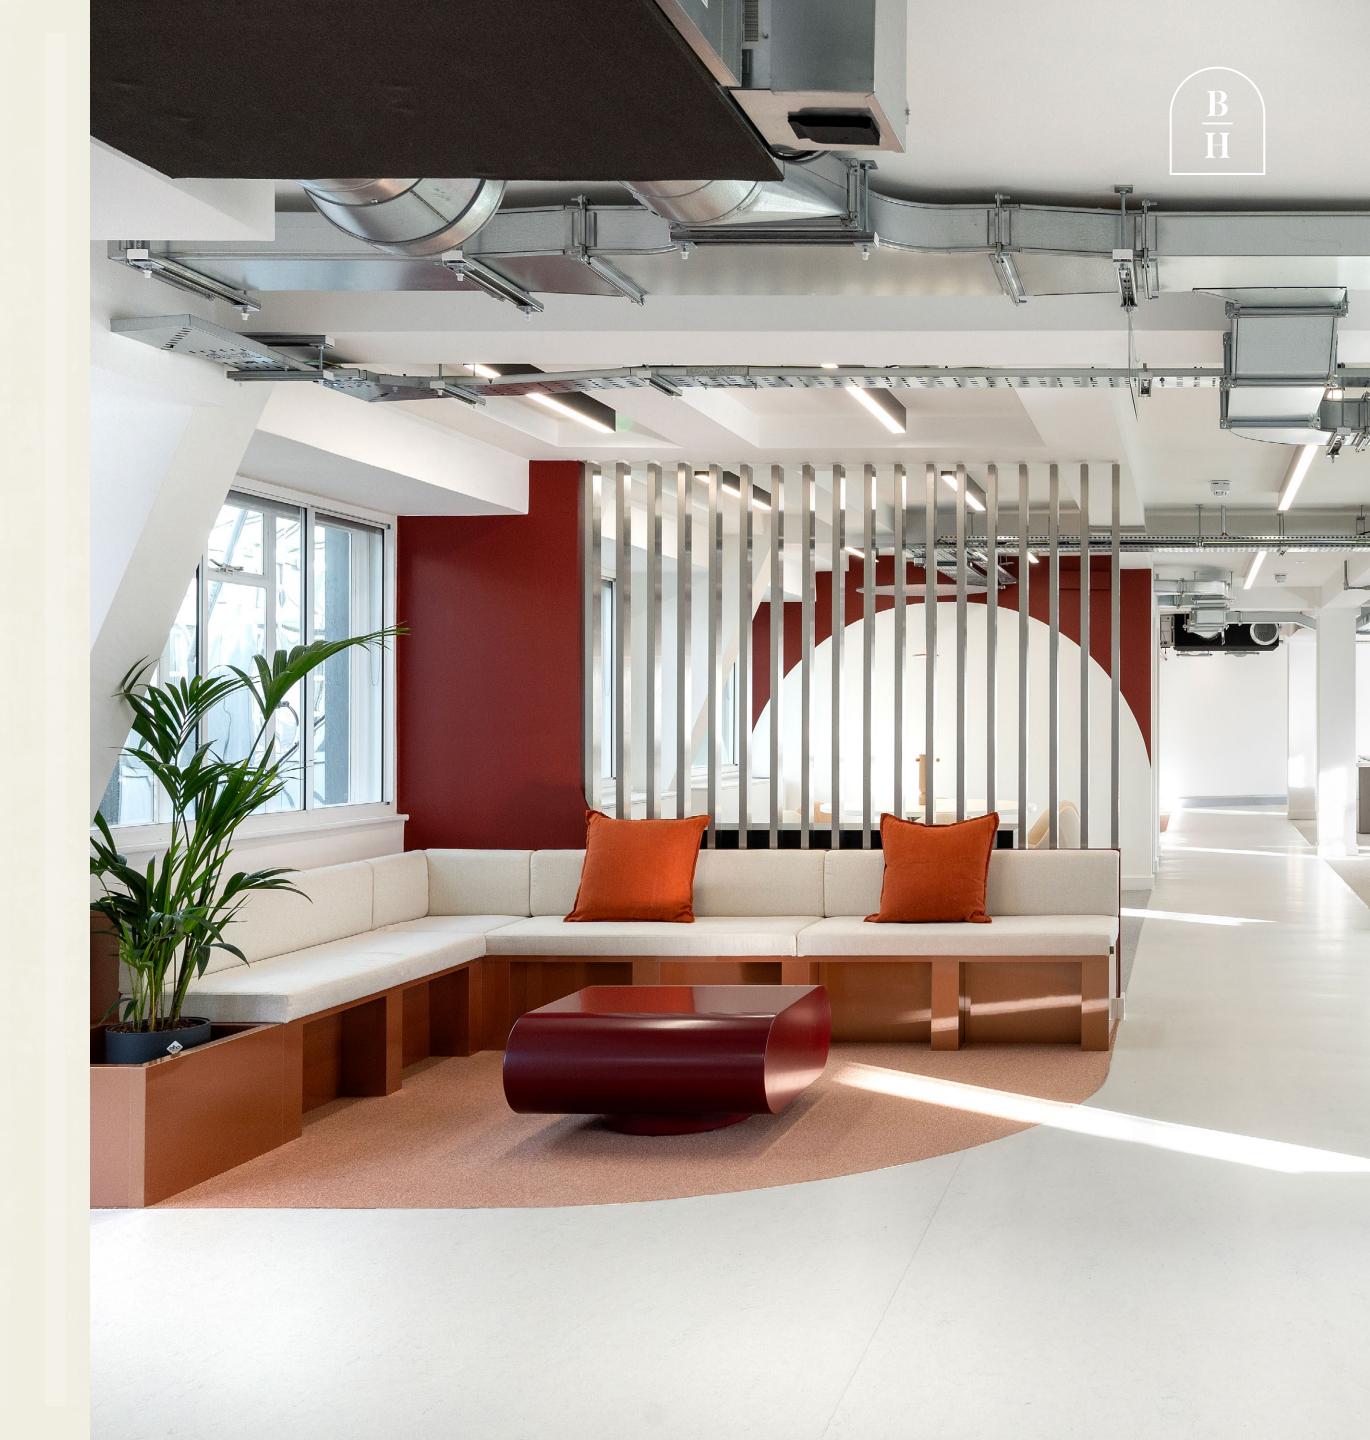

# FARRINGDON WORKSPACE

Boundary House is a 35,000 sq ft ex warehouse building in the heart of Farringdon, providing high quality office space and first class tenant amenities.

The sixth floor has been extensively refurbished to offer 3,647 sq ft of fully fitted plug and play space. The 3rd floor, which comprises 4,069 sq ft, is also undergoing refurbishment and will be ready in May 2025 – also providing fully fitted space.

WAREHOUSE STYLE BUILDING

FULLY REFURBISHED

FULLY FITTED SPACE

COMMUNAL ROOF TERRACE

**NEWLY REFURBISHED** 

**SHOWERS & LOCKERS** 

MANNED RECEPTION

PASSENGER LIFT