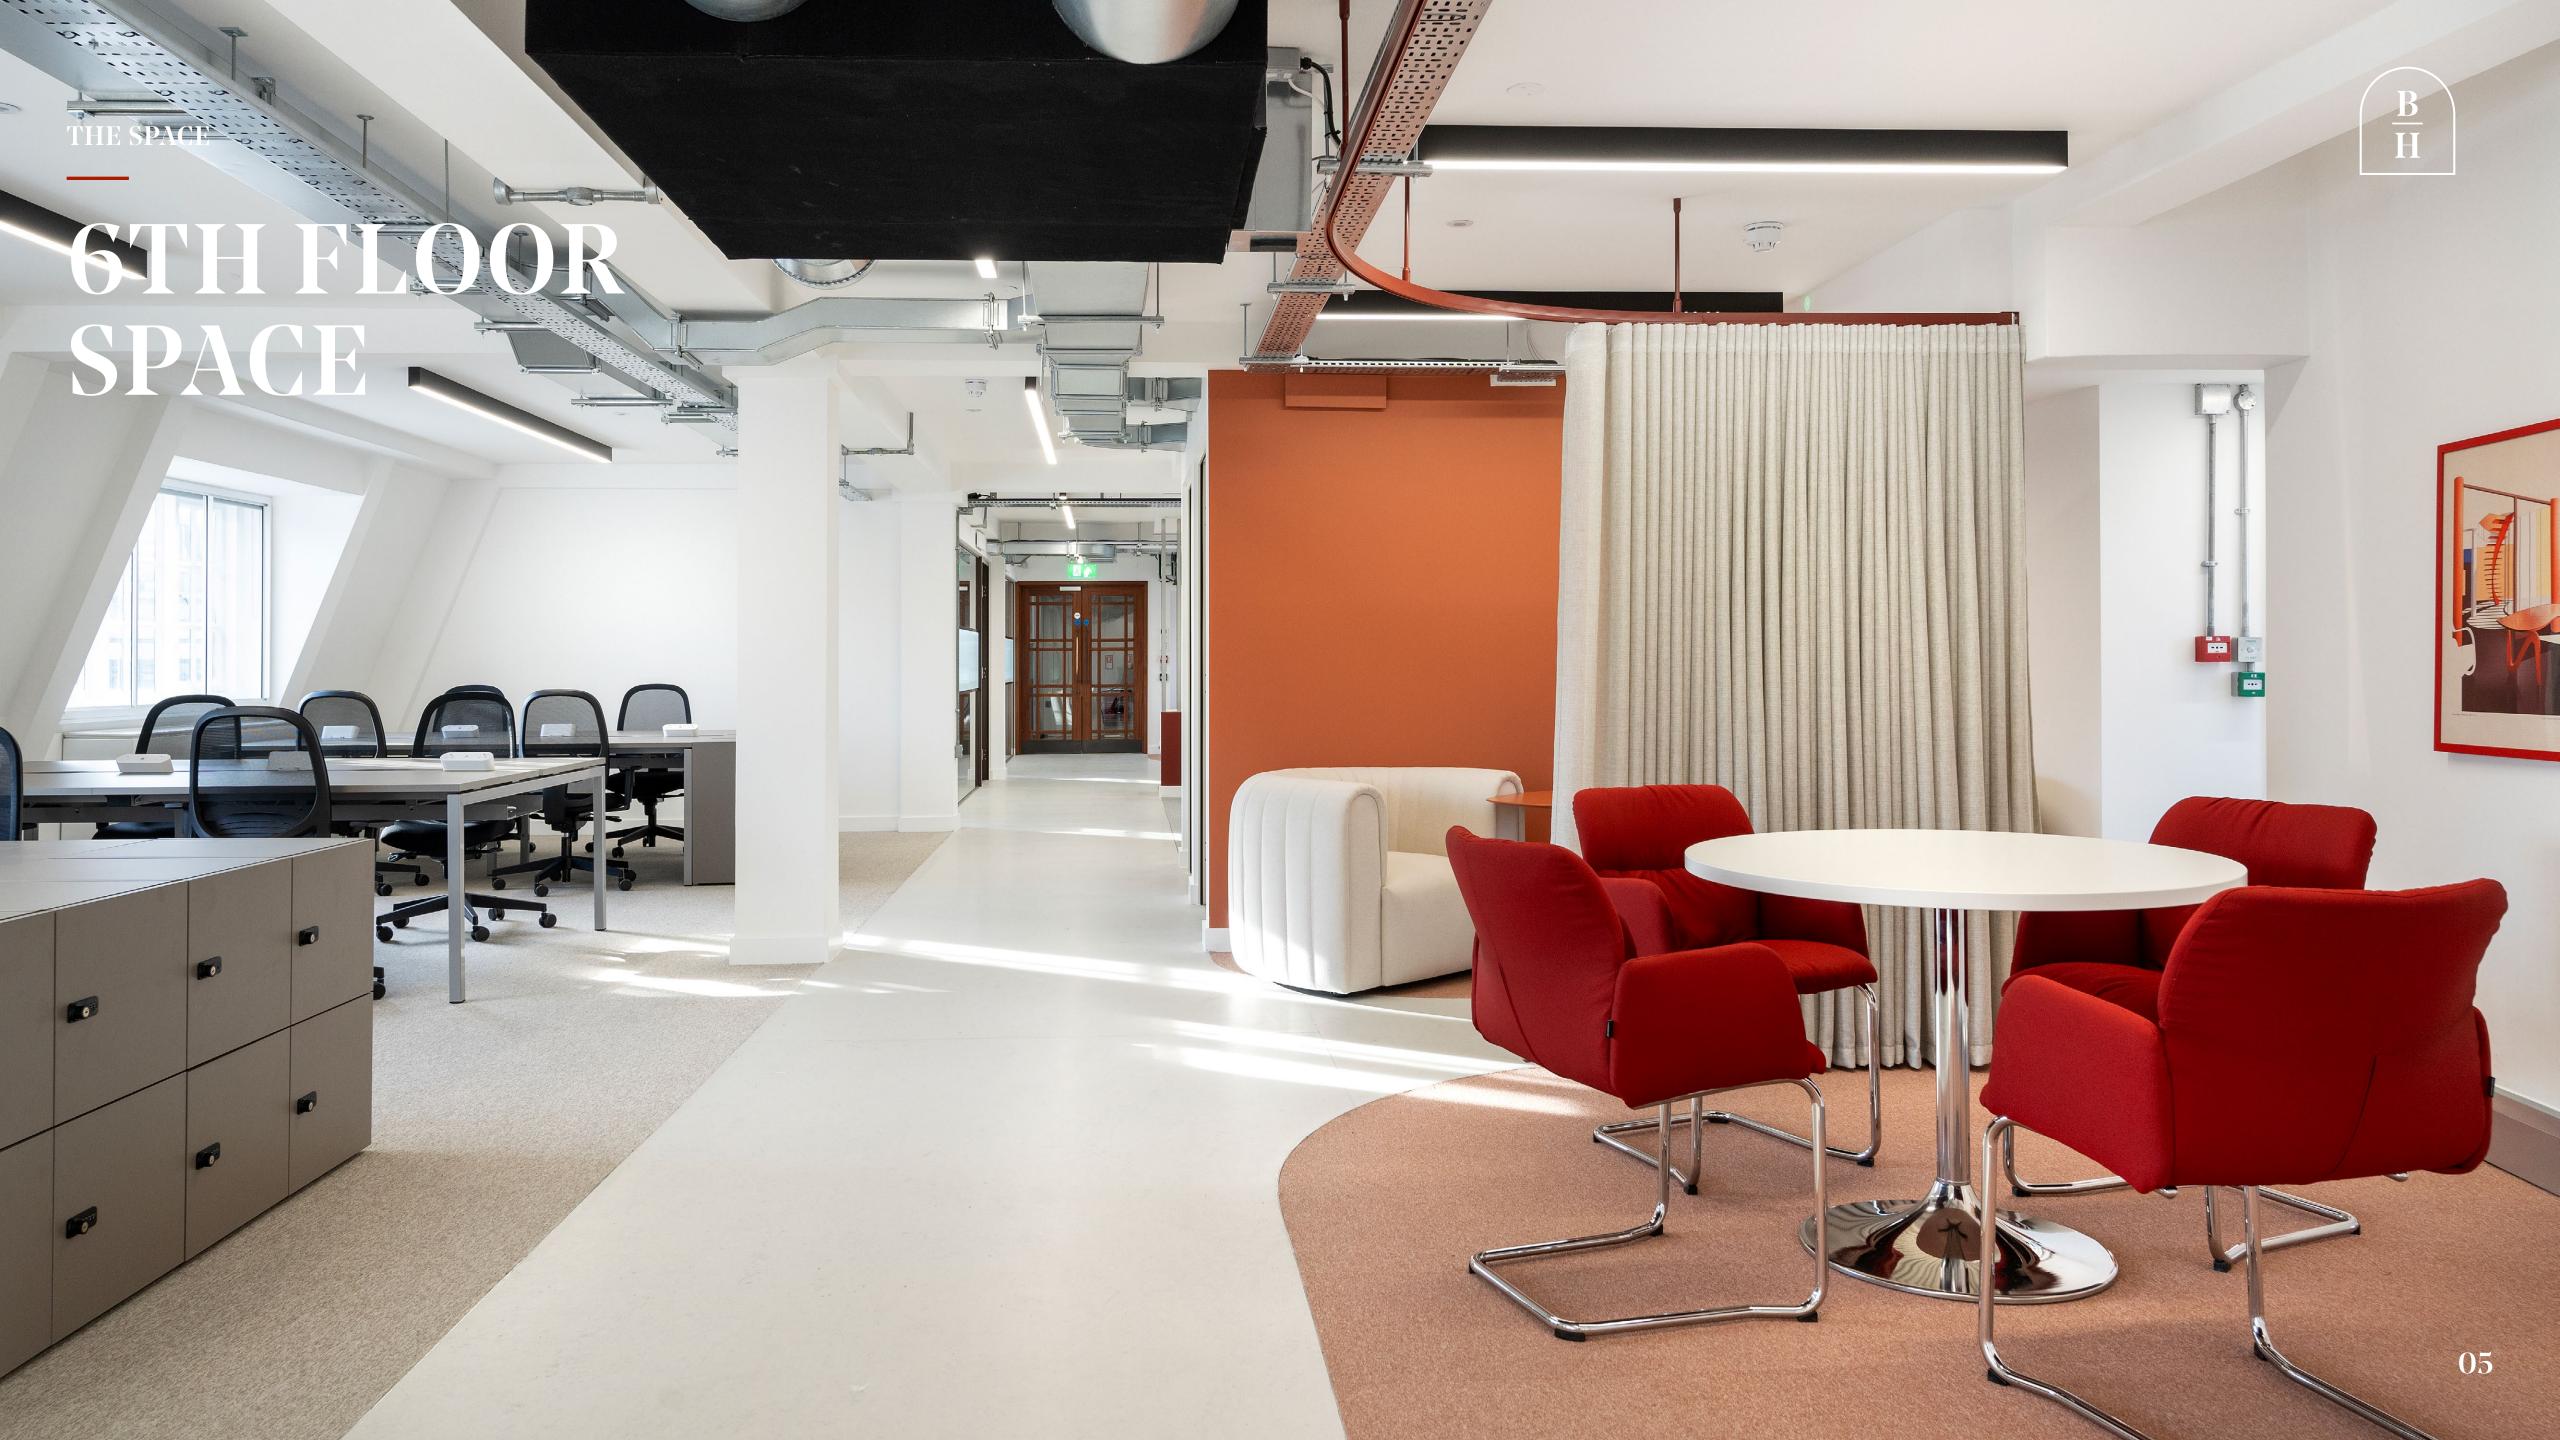

#### 6TH FLOOR - 3,647 SQ FT (339 SQ M)

Available Now

Charterhouse Street

| Open plan workstations | 32 |
|------------------------|----|
| Agile working spaces   | 10 |
| Zoom rooms             | 02 |
| Collaboration area     | 01 |
| 8 person meeting room  | 01 |
|                        |    |