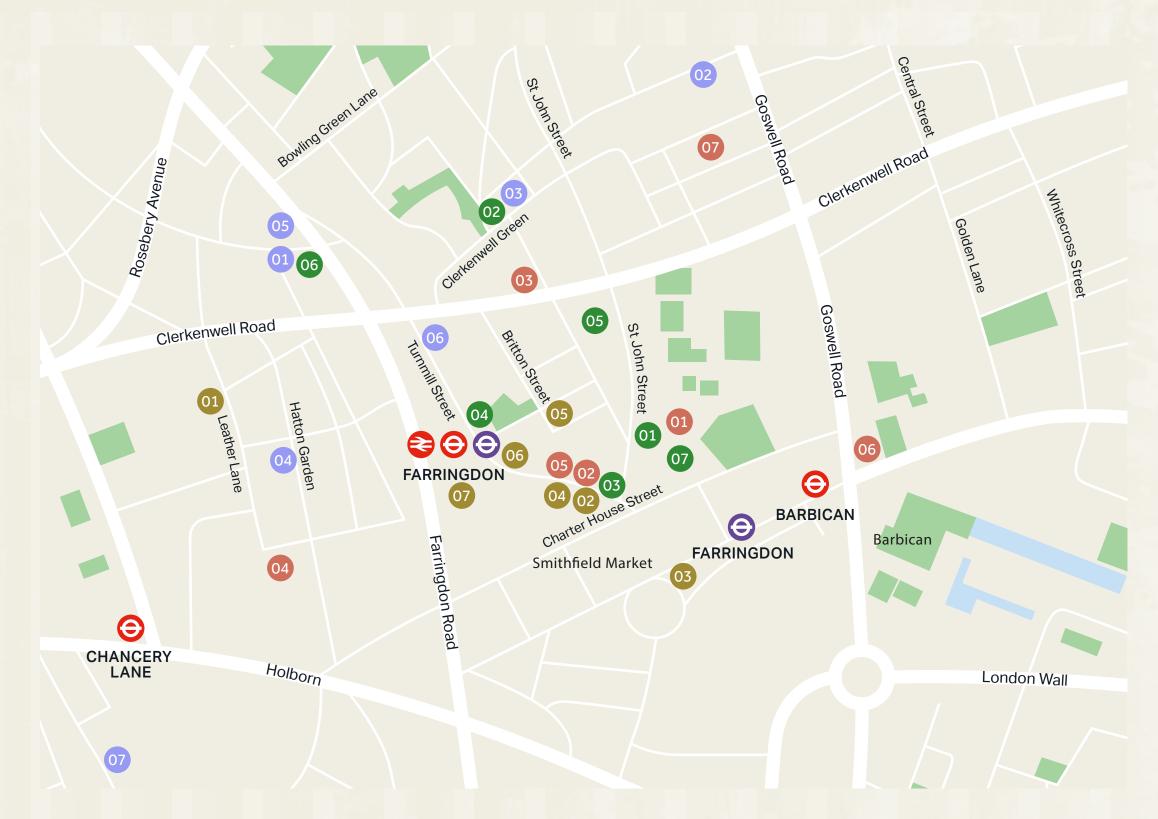

**LOCATION** 

### LOCAL LIFE

Farringdon is an exciting lifestyle and culture destination, with a plethora of buzzy restaurants, pub and leisure amenities all on your doorstep.

### GETTING AROUND

Transport links are excellent, with Farringdon Station just around the corner. The Elizabeth Line at Farringdon further enhances journey times across London and beyond.