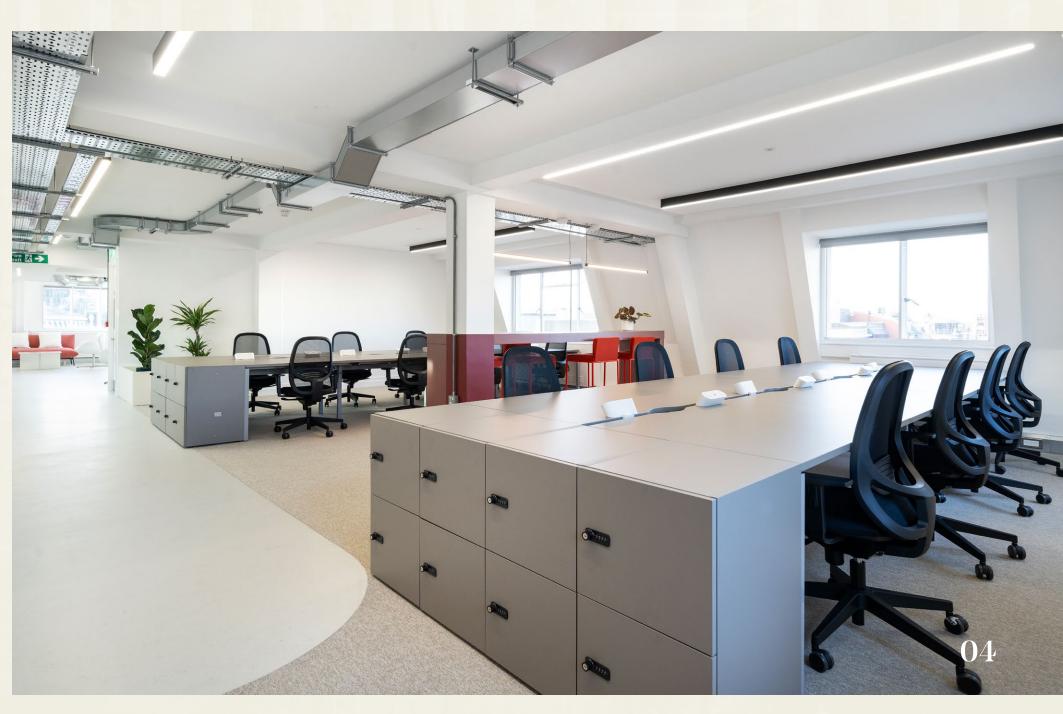

#### 6TH FLOOR - 3,647 SQ FT (339 SQ M)

Available Now

Charterhouse Street

| Open plan workstations | 32 |
|------------------------|----|
| Agile working spaces   | 10 |
| Zoom rooms             | 02 |
| Collaboration area     | 01 |
| 8 person meeting room  | 01 |
|                        |    |