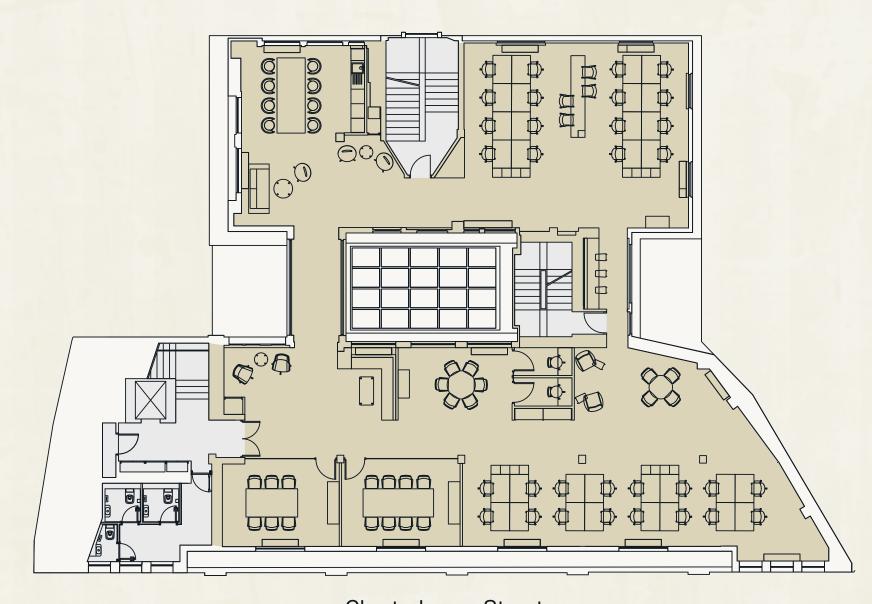

### SPACE PLANS

| Floor | Sq ft | Sq m  |
|-------|-------|-------|
| 6th   | 3,647 | 339   |
| 3rd   | 4,069 | 378   |
| Total | 7,716 | 716.8 |

Office

Core

Floor plans not to scale.
For indicative purposes only.

#### 3RD FLOOR - 4,069 SQ FT (378 SQ M)

Available Q2 2025

Charterhouse Street

| Open plan workstations | 40 |
|------------------------|----|
| Agile working spaces   | 10 |
| Zoom rooms             | 02 |
| Collaboration area     | 01 |
| 8 person meeting room  | 01 |
|                        |    |

| Total workstations          | 40 |
|-----------------------------|----|
| Welcome area                | 01 |
| Kitchenette / breakout area | 01 |
| 4 person meeting room       | 01 |
| 6 person meeting room       | 01 |
|                             |    |

#### 6TH FLOOR - 3,647 SQ FT (339 SQ M)

Available Now

Charterhouse Street

| Open plan workstations | 32 |
|------------------------|----|
| Agile working spaces   | 10 |
| Zoom rooms             | 02 |
| Collaboration area     | 01 |
| 8 person meeting room  | 01 |
|                        |    |

| Total workstations          | 32 |
|-----------------------------|----|
| Welcome area                | 01 |
| Kitchenette / breakout area |    |
| 6 person meeting room       | 01 |

- 01 Smiths of Smithfield
- 02 St. John
- 03 Ibérica
- 04 Le Café Du Marché
- 05 Charterhouse Square