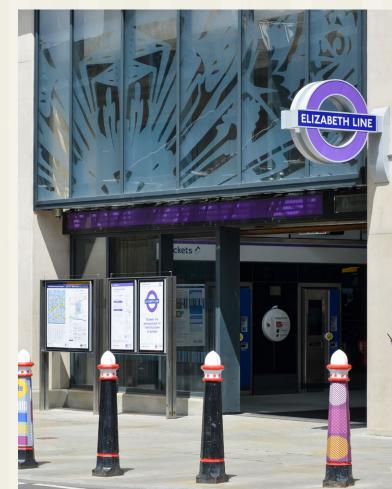

### GETTING AROUND

Transport links are excellent, with Farringdon Station just around the corner. The Elizabeth Line at Farringdon further enhances journey times across London and beyond.