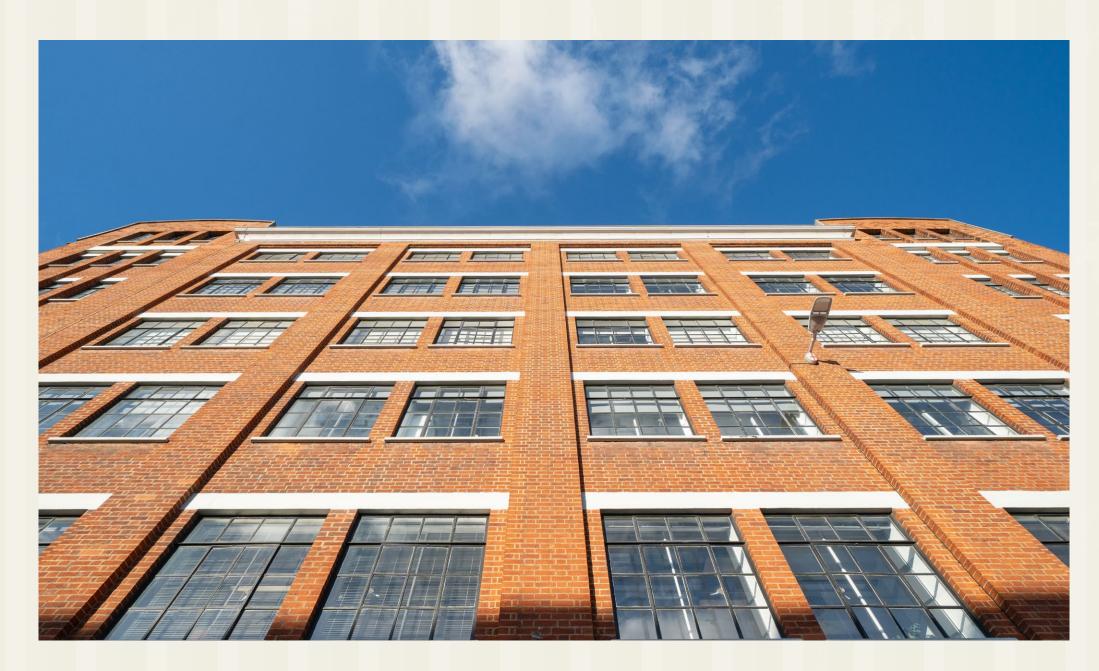

# FARRINGDON WORKSPACE

Boundary House is a 35,000 sq ft ex warehouse building in the heart of Farringdon, providing high quality office space and first class tenant amenities.

The sixth floor has been extensively refurbished to offer 3,647 sq ft of fully fitted plug and play space. The 3rd floor, which comprises 4,069 sq ft, is also undergoing refurbishment and will be ready in May 2025 – also providing fully fitted space.